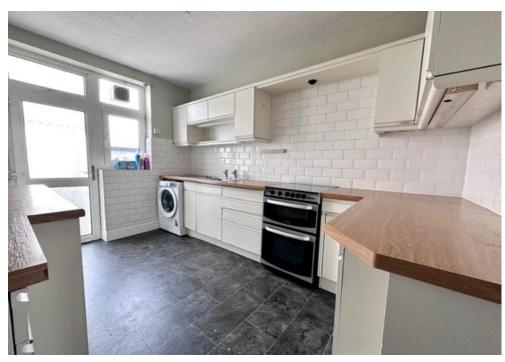

# **ACCOMMODATION**

**ENTRANCE HALL** 

LOUNGE: 11' 9" x 15' 0" into bay (3.58m x 4.57m)

DINING ROOM: 10' 5" x 14' 3" (3.17m x 4.34m)

KITCHEN: 10' 9" x 7' 8" (3.27m x 2.34m)

WC