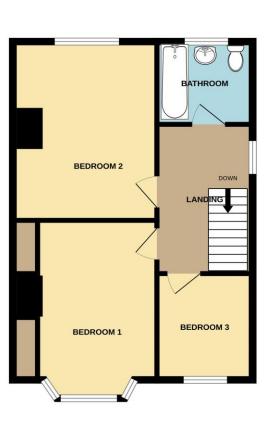

GROUND FLOOR 1ST FLOOR

Whilst every attempt has been made to ensure the accuracy of the floorplan contained here, measurement of doors, windows, rooms and any other items are approximate and no responsibility is taken for any error omission or mis-statement. This plan is for illustrative purposes only and should be used as such by any prospective purchaser. The services, systems and appliances shown have not been tested and no guarante as the plan of the plan of the district or efficiency can be given.

#### FIRST FLOOR LANDING

BEDROOM 1: 15' 0" x 10' 2" (4.57m x 3.10m)

BEDROOM 2: 14' 4" x 11' 3" (4.37m x 3.43m)

BEDROOM 3: 8' 6" x 7' 3" (2.59m x 2.21m)

BATHROOM: 7' 2" x 6' 7" (2.18m x 2.01m)