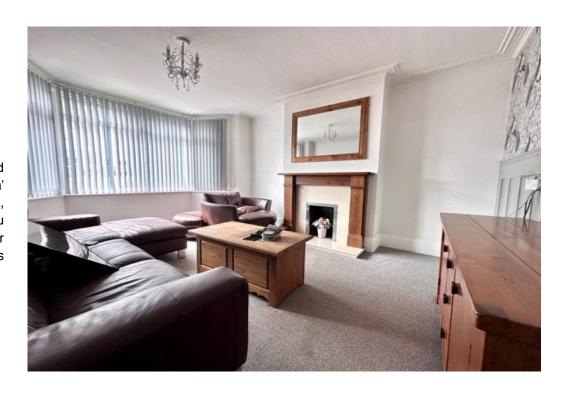

# **ACCOMMODATION**

**ENTRANCE HALL** 

LOUNGE: 11' 9" x 15' 0" into bay (3.58m x 4.57m)

DINING ROOM: 10' 5" x 14' 3" (3.17m x 4.34m)

KITCHEN: 10' 9" x 7' 8" (3.27m x 2.34m)

WC