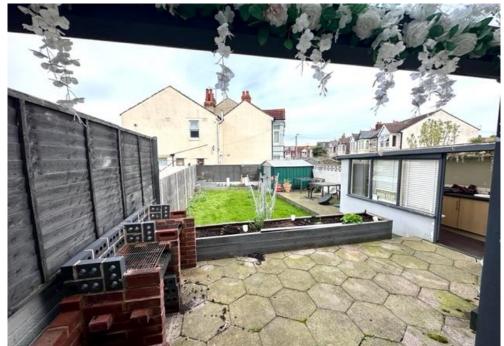

with no forward chain. Internally the property comprises of a lounge, separate dining room, modern fitted kitchen and ground floor WC. To the first floor you will find three well proportioned bedrooms and a family bathroom. Outside, the rear garden benefits from side access and an outbuilding with power. Additional benefits include double glazing and gas central heating.

# **ACCOMMODATION**

**ENTRANCE HALL** 

LOUNGE: 11' 9" x 15' 0" into bay (3.58m x 4.57m)

DINING ROOM: 10' 5" x 14' 3" (3.17m x 4.34m)

KITCHEN: 10' 9" x 7' 8" (3.27m x 2.34m)

WC

#### FIRST FLOOR LANDING

BEDROOM 1: 15' 0" x 10' 2" (4.57m x 3.10m)

BEDROOM 2: 14' 4" x 11' 3" (4.37m x 3.43m)

BEDROOM 3: 8' 6" x 7' 3" (2.59m x 2.21m)

BATHROOM: 7' 2" x 6' 7" (2.18m x 2.01m)



## **OUTSIDE**

REAR GARDEN Side access.