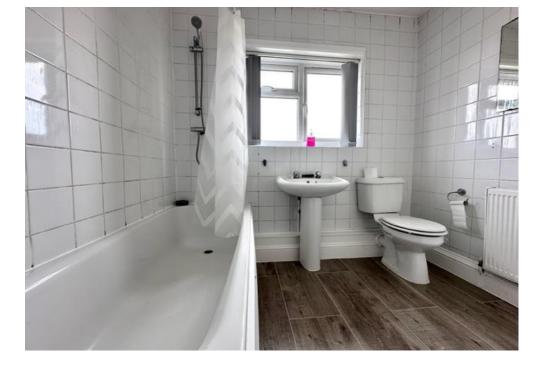

#### FIRST FLOOR LANDING

BEDROOM 1: 15' 0" x 10' 2" (4.57m x 3.10m)

BEDROOM 2: 14' 4" x 11' 3" (4.37m x 3.43m)

BEDROOM 3: 8' 6" x 7' 3" (2.59m x 2.21m)

BATHROOM: 7' 2" x 6' 7" (2.18m x 2.01m)