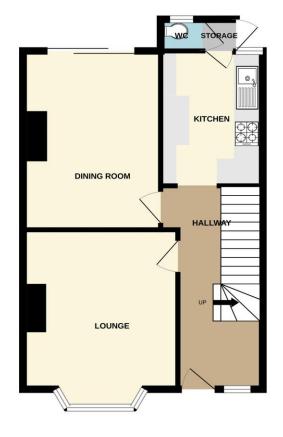

GROUND FLOOR 1ST FLOOR

Whilst every attempt has been made to ensure the accuracy of the floorplan contained here, measurement of doors, windows, rooms and any other items are approximate and no responsibility is taken for any error omission or mis-statement. This plan is for illustrative purposes only and should be used as such by any prospective purchaser. The services, systems and appliances shown have not been tested and no guarante as the plan of the plan of the district or efficiency can be given.

# **ACCOMMODATION**

**ENTRANCE HALL** 

LOUNGE: 11' 9" x 15' 0" into bay (3.58m x 4.57m)

DINING ROOM: 10' 5" x 14' 3" (3.17m x 4.34m)

KITCHEN: 10' 9" x 7' 8" (3.27m x 2.34m)

WC