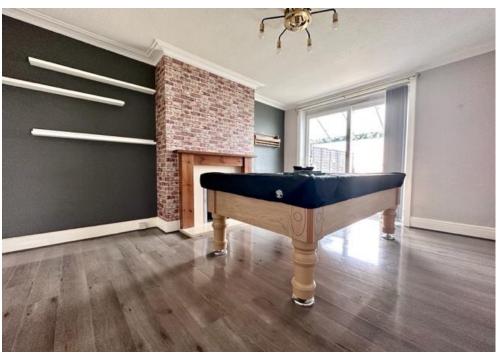

# **ACCOMMODATION**

**ENTRANCE HALL** 

LOUNGE: 11' 9" x 15' 0" into bay (3.58m x 4.57m)

DINING ROOM: 10' 5" x 14' 3" (3.17m x 4.34m)

KITCHEN: 10' 9" x 7' 8" (3.27m x 2.34m)

WC